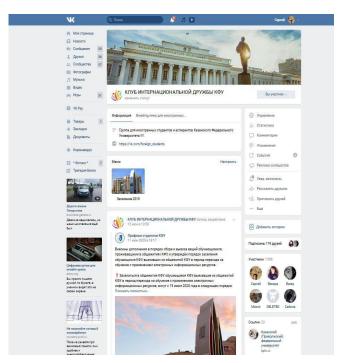

#### **Vkontakte**

Клуб интернациональной дружбы КФУ

(KFU Club of international friendship);

as well as via the telegram channel

https://t.me/oiskpfu

If you have any additional questions, please contact the Adaptation Services Unit at the Department of External Affairs of KFU