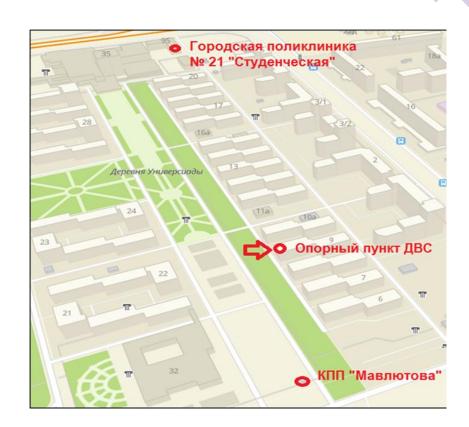

You must bring with you a valid health insurance, a certificate from a medical doctor as well as the results of the PCR test (in case of arrival from abroad).

**Location**: Adaptation Services Unit, KFU Department of External Affairs (Universiade Village Street, 9, entrance from the side of Dubovaya Alley).

**Working hours**: 08:00 – 17:00

NOTE the entrance to the Universiade Village is carried out through the Mavlyutov checkpoint and in accordance with the lists of the housing commissions of the institutes/the Law Faculty (for those assigned for the Universiade Village ONLY)